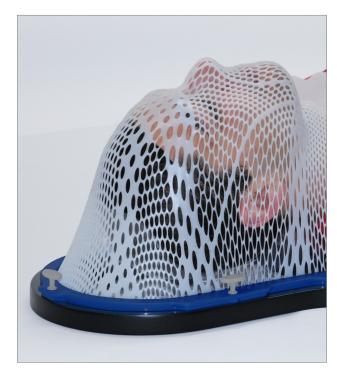

The optimized perforation pattern containing low and high percentage open areas maximizes mask rigidity while minimizing the bolus effect that can result in skin reactions.

Variable Perf masks feature innovative perforated struts. They are more rigid and lower attenuating than traditional masks that are reinforced with solid strips.