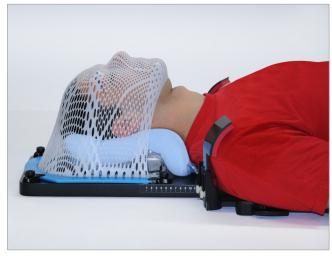

### The perfect balance between rigid fixation and patient comfort!

Variable Perf maximizes the patient positioning performance of your head and neck devices. The optimal perforation pattern maximizes rigidity where it's needed, while minimizing the bolus effect.

The optimized perforation pattern containing low and high percentage open areas maximizes mask rigidity while minimizing the bolus effect that can result in skin reactions.

Variable Perf masks feature innovative perforated struts. They are more rigid and lower attenuating than traditional masks that are reinforced with solid strips.