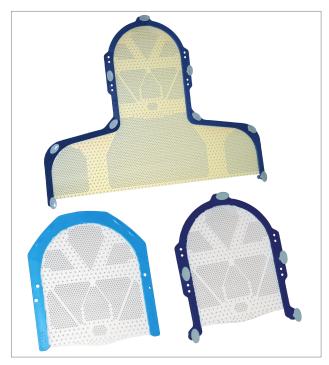

## Fibreplast<sup>™</sup> & Aquaplast RT<sup>™</sup> Variable Perf<sup>™</sup> Thermoplastics

Variable Perf<sup>™</sup> is available in both Fibreplast<sup>™</sup> and Aquaplast RT<sup>™</sup> low temperature thermoplastic product lines. A variety of standard masks are available, including U-frame and S-frame designs.

#### **U-Frames**

| RT-1889KYS | Fibreplast Variable Perf, Slimline U-Frame, 3.2 mm   |
|------------|------------------------------------------------------|
| RT-1889YS  | Aquaplast RT Variable Perf, Slimline U-Frame, 3.2 mm |