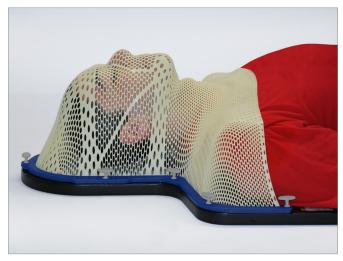

### The perfect balance between rigid fixation and patient comfort!

Variable Perf maximizes the patient positioning performance of your head and neck devices. The optimal perforation pattern maximizes rigidity where it's needed, while minimizing the bolus effect.

The optimized perforation pattern containing low and high percentage open areas maximizes mask rigidity while minimizing the bolus effect that can result in skin reactions.

Variable Perf masks feature innovative perforated struts. They are more rigid and lower attenuating than traditional masks that are reinforced with solid strips.