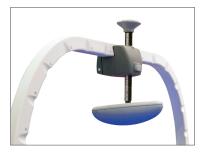

# Variable Height Bridges

## RT-4558KV2 & RT-4558KV3

- Bridge Dimensions\*: 38 cm (RT-4558KV2) min: 28cm, max: 38cm 48 cm (RT-4558KV3) min: 38cm, max: 48cm
  \*Measurements are from underside of bridge to the top of the kVue
- Adjustable Height
- Easy Single Motion Lever
- Horizontal & Vertical Laser Alignment Scales
- Low Attenuation to Enable Treatment Through Bridge

# **Compression Paddle**

RT-4558KV4 (shown)

## RT-4558KV4-01

Low profile version for use in a small bore CT

- Safety Release Button
- Tactile Compression
- Incremented Lateral Placement
   Along Bridge