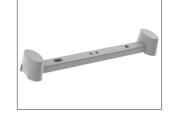

# **Compression Paddle**

RT-4558KV4 (shown)

## RT-4558KV4-01

Low profile version for use in a small bore CT

- Safety Release Button
- Tactile Compression
- Incremented Lateral Placement
   Along Bridge