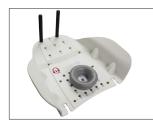

#### ZiFix™, Abdominal Thoracic Motion Control System RT-4558CB02

- Suppresses motion of lungs and liver for imaging & radiotherapy
- Compact, one-body design
- Three belt sizes