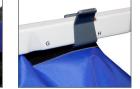

# **Compression Paddle**

RT-4558KV4 (shown)

## RT-4558KV4-01

Low profile version for use in a small bore CT

- Safety Release Button
- Tactile Compression
- Incremented Lateral Placement
   Along Bridge