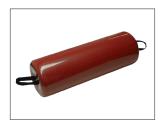

#### Leg Roll Positioner Cushions RT-4474-6 (60 cm x 15 cm, 24 in x 6 in)

- RT-4474-8 (60 cm x 20 cm, 24 in x 8 in)
- Durable for everyday use Maintain consistent shape for repeatability
- Help flatten the lower lumbar region