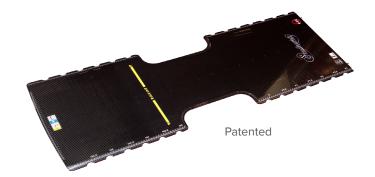

# kVue<sup>™</sup> Stradivarius SBRT Couch Top Insert RT-4558KV1

- Compatible with kVue™ IGRT Couch Top
- Indexing Every 70 mm- Double Your Indexing Options
- Laser Alignment Scales
- Central Cut-Out for Unobstructed Treatment Paths
   including Non-Coplanar Fields