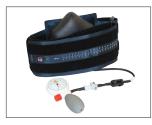

#### ZiFix™, Abdominal Thoracic Motion Control System RT-4558CB02

- Suppresses motion of lungs and liver for imaging & radiotherapy
- Compact, one-body design
- Three belt sizes