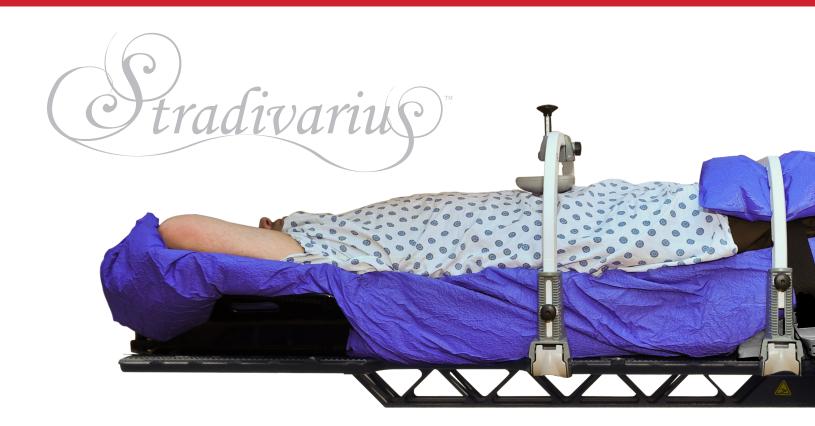

# kVue<sup>™</sup> Stradivarius SBRT Couch Top Insert RT-4558KV1

- Compatible with kVue™ IGRT Couch Top
- Indexing Every 70 mm- Double Your Indexing Options
- Laser Alignment Scales
- Central Cut-Out for Unobstructed Treatment Paths
   including Non-Coplanar Fields

# Stradivarius<sup>™</sup> SBRT Overlay

## RT-4558-1

- Overlays any couch top that uses Two-Pin Indexing Bars
- Indexing Every 70 mm Double Your Indexing Options
- Laser Alignment Scales
- Central Cut-Out for Unobstructed Treatment Paths
   including Non-Coplanar Fields