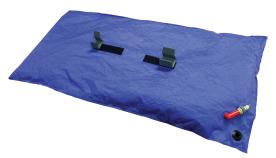

# Thigh Compression VacQfix<sup>™</sup> Cushion

# RT-4517-4079VF15

- Complete Leg Immobilization
- Adjustable Along Bridge
- One-Step<sup>™</sup> Valve
- Snap on Attachment