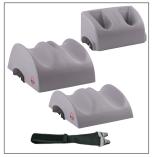

## SofTouch<sup>™</sup> Knee Wedges (large & small) & Foot Block RT-4489KW (large) RT-4489KW-01 (small)

# & RT-4489FB

- Ergonomic design
- Indexes to locating bar in 35 mm increments
- Clip-on leg straps for added immobilization (included)
- Centering groove to aid in laser alignment