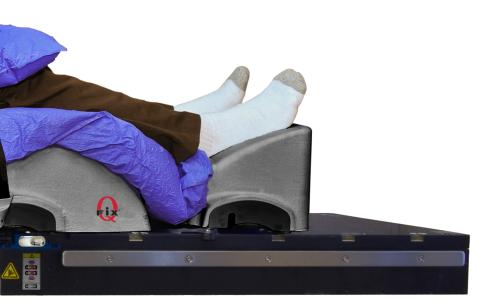

## SofTouch<sup>™</sup> Knee Wedges (large & small) & Foot Block RT-4489KW (large) RT-4489KW-01 (small)

# & RT-4489FB

- Ergonomic design
- Indexes to locating bar in 35 mm increments
- Clip-on leg straps for added immobilization (included)
- Centering groove to aid in laser alignment