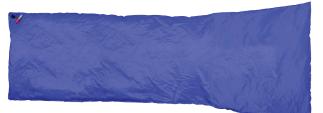

# Thigh Compression VacQfix<sup>™</sup> Cushion

# RT-4517-4079VF15

- Complete Leg Immobilization
- Adjustable Along Bridge
- One-Step<sup>™</sup> Valve
- Snap on Attachment