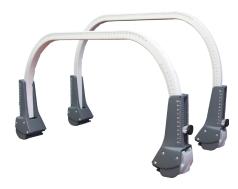

# Variable Height Bridges

## RT-4558KV2 & RT-4558KV3

- Bridge Dimensions\*: 38 cm (RT-4558KV2) min: 28cm, max: 38cm 48 cm (RT-4558KV3) min: 38cm, max: 48cm
  \*Measurements are from underside of bridge to the top of the kVue
- Adjustable Height
- Easy Single Motion Lever
- Horizontal & Vertical Laser Alignment Scales
- Low Attenuation to Enable Treatment Through Bridge