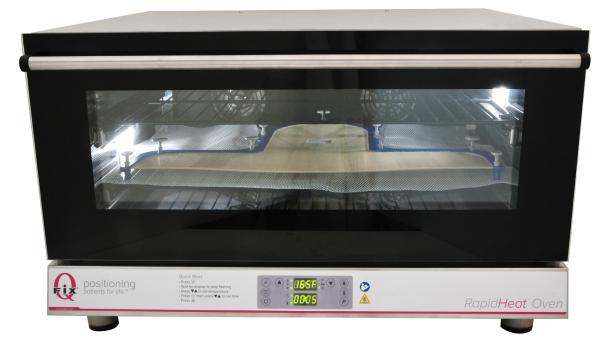

## RapidHeat<sup>™</sup> Hot Air Oven for Aquaplast RT<sup>™</sup> and Fibreplast<sup>™</sup>

The RapidHeat<sup>™</sup> Oven quickly reaches working temperatures and provides an easy to use method to heat Aquaplast RT<sup>™</sup> and Fibreplast<sup>™</sup> thermoplastic masks as well as Aquaplast RT<sup>™</sup> Custom Bolus<sup>™</sup>. The unique design allows the hot air to envelop the thermoplastic to soften quickly and evenly. This reduces the overall mask making time. The RapidHeat<sup>™</sup> Oven features an easy to read digital timer and temperature control. The two sliding racks boast a non-stick coating which reduces the potential for sticking of the thermoplastic. The large interior of the oven has the ability to heat multiple masks simultaneously. For added safety the RapidHeat<sup>™</sup> Oven automatically shuts off after 2 hours of inactivity.

#### **Additional Features:**

- Minimizes cross contamination
- Non-stick racks for easy cleaning
- Easy to read 7.5 cm digital display

 
 Outer dimensions:
 32"w x 30"d x 19.1"h (inches) 81.3w x 76.2d x 48.5h cm

### **Digital Display**

RapidHeat<sup>™</sup> has a large 7.5 cm high digital display that features a Quick Start Guide to help easily navigate operating the oven. The digital temperature control can be used in a programmable or manual timer mode, increasing work flow efficiencies. The arrow indicators adjust time/temperature and the Start/Stop function allows you to easily preheat the oven while prepping your patient.