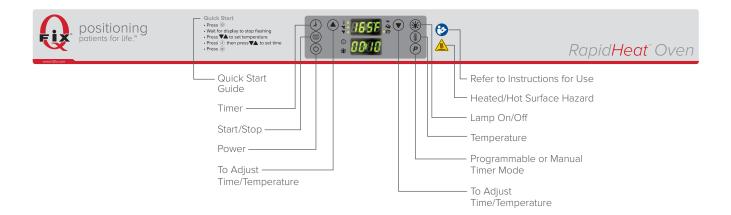

### **Digital Display**

RapidHeat<sup>™</sup> has a large 7.5 cm high digital display that features a Quick Start Guide to help easily navigate operating the oven. The digital temperature control can be used in a programmable or manual timer mode, increasing work flow efficiencies. The arrow indicators adjust time/temperature and the Start/Stop function allows you to easily preheat the oven while prepping your patient.

No more need for external timers, the digital display includes a timer that counts down from the designated time and alerts you when ready. The time can be set accordingly for different masks and Aquaplast RT<sup>™</sup> Custom Bolus<sup>™</sup>.