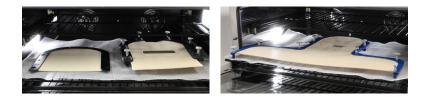

## RapidHeat<sup>™</sup> Hot Air Oven for Aquaplast RT<sup>™</sup> and Fibreplast<sup>™</sup>

The RapidHeat<sup>™</sup> Oven quickly reaches working temperatures and provides an easy to use method to heat Aquaplast RT<sup>™</sup> and Fibreplast<sup>™</sup> thermoplastic masks as well as Aquaplast RT<sup>™</sup> Custom Bolus<sup>™</sup>. The unique design allows the hot air to envelop the thermoplastic to soften quickly and evenly. This reduces the overall mask making time. The RapidHeat<sup>™</sup> Oven features an easy to read digital timer and temperature control. The two sliding racks boast a non-stick coating which reduces the potential for sticking of the thermoplastic. The large interior of the oven has the ability to heat multiple masks simultaneously. For added safety the RapidHeat<sup>™</sup> Oven automatically shuts off after 2 hours of inactivity.