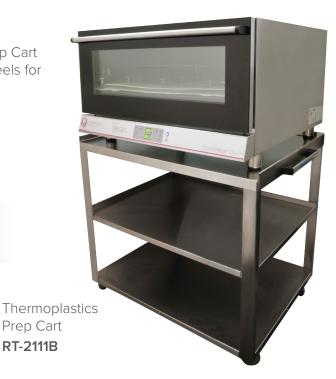

# **Thermoplastics Prep Cart**

The easy to clean stainless steel Thermoplastic Prep Cart features two shelves for additional storage and wheels for easy transport. It is ideal for organizing, storing and transporting the RapidHeat<sup>™</sup> Oven, Aquaplast RT<sup>™</sup>, Fibreplast<sup>™</sup> and accessories.