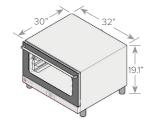

#### **Additional Features:**

- Minimizes cross contamination
- Non-stick racks for easy cleaning
- Easy to read 7.5 cm digital display

 
 Outer dimensions:
 32"w x 30"d x 19.1"h (inches) 81.3w x 76.2d x 48.5h cm