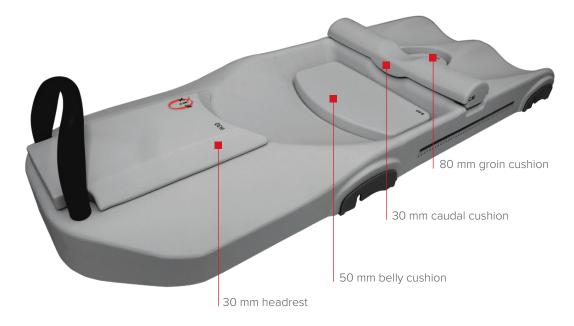

## SofTouch™ Elite Bellyboard

The SofTouch™ Elite Bellyboard is an adjustable stabilization platform designed to position the lower bowel away from the treatment field during prostate radiotherapy. The removable caudal cushion and separate belly support cushions allow for custom patient setup. The SofTouch Elite Bellyboard's unique semi-firm radiolucent foam provides repeatable positioning and is contoured to relieve pressure point stress and improve patient comfort. Multiple cushion configurations provide optimal anatomical placement of both external and internal anatomy for improved clinical outcomes.

## Features:

- Three contoured and adjustable headrests allow for improved patient comfort
- · Provides multiple indexing locations to ensure precise, repeatable positioning
- Ergonomic hand grip relieves stress on patient's wrists
- Removable cushions allow for custom patient setup
- Contoured to relieve pressure point stress
- Scales to aid in laser alignment
- Lightweight Easy to clean